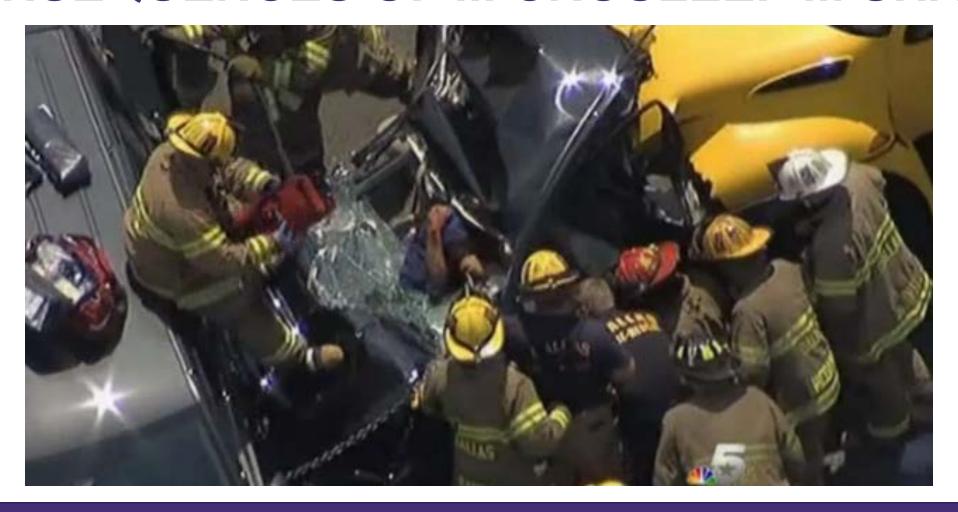

### CONSEQUENCES OF MICROSLEEP MISHAPS

# BRAIN-CENTERED HAZARD: MICROSLEEP MISHAPS

Next to highway driving, the place where microsleep episodes are most common is at work!