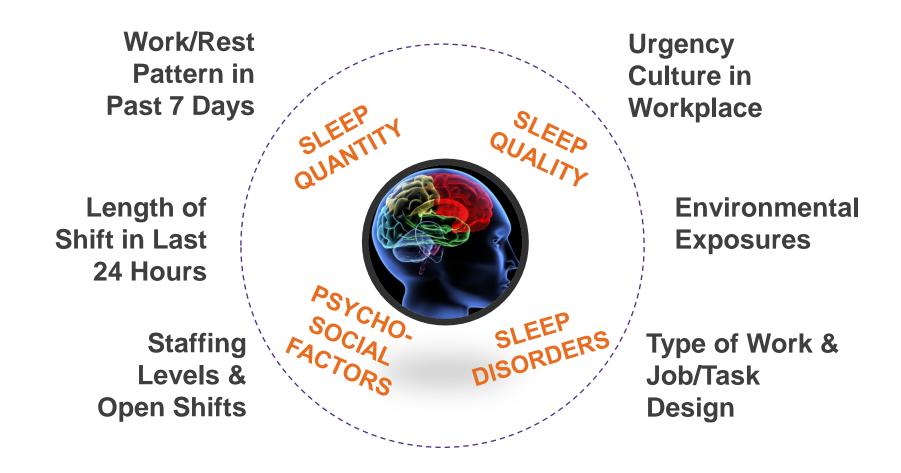

### CONSEQUENCES OF MICROSLEEP MISHAPS



# BRAIN-CENTERED HAZARD: MICROSLEEP MISHAPS





Next to highway driving, the place where microsleep episodes are most common is at work!

#### ORGANIZATIONAL CAUSES OF FATIGUE



## THE SOCIAL BRAIN



- Operates through cerebral circuitry
- Experiences threats to social connections as similar to pain
- Social 'mindreading'
- Social rehearsal

#### Five Fundamental Neuro-Lessons

- 1. Three Brains in One
- 2. The Past is Prologue
- 3. Fast is First
- 4. What You See Is...
- 5. Cognitive Fatigue Impairs

#### BRAIN-CENTERED HAZARDS

1. Fast Brain Priming

7. The Habit Menace

2. Expectations Bias

8. Divided Attention

3. Seeing is Suspect

9. Memory is Mushy

4. Situational Blindness 10. Social-think

5. Habit is the Hare

11. Microsleep Mishaps

6. Automatons in Action 12. Urgency Upsets

# **Questions?**

# **THANK YOU!**



#### WE WANT YOUR

# FEEDBACK!

- Open the App store
- Search GEAPS
- Download 2019 Exchange Mobile App
- Open app and click Schedule
- Fi