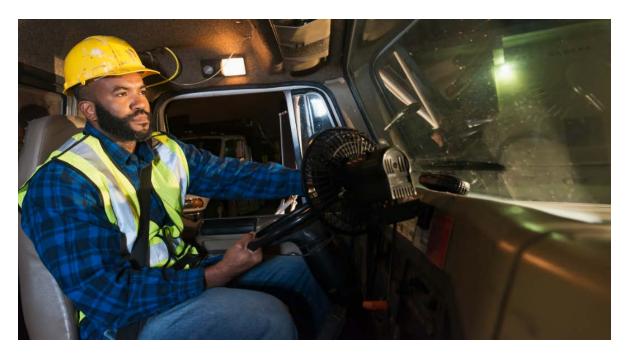

# BRAIN-CENTERED HAZARD: MICROSLEEP MISHAPS

Next to highway driving, the place where microsleep episodes are most common is at work!