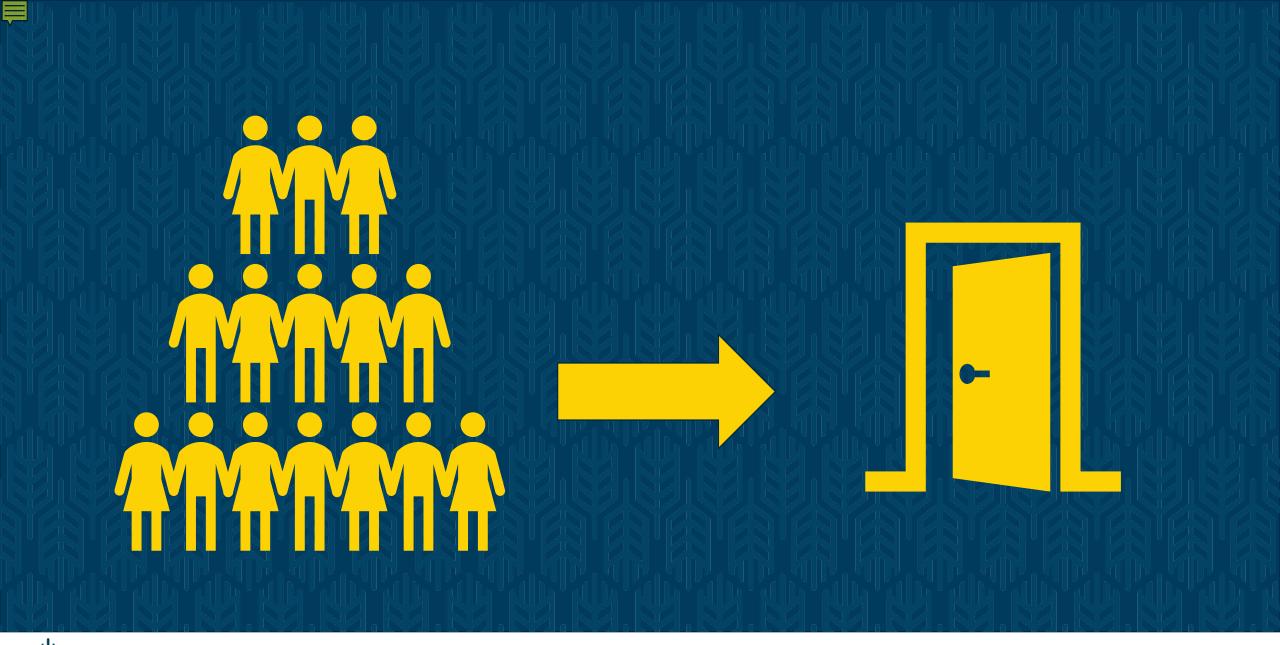

# Student Outreach: Speaker "Who are you?"

### 1-2 hours Expand pipeline

- ♦ Who: Any age
- ♦ What: Provide classroom speakers on careers, agriculture
- ♦ Why: Tell them about the work → future curiosity
- ♦ How: Clear message, lead with why, targeted groups

# Student Outreach: Tour "Who are you?"

### 1-2 hours Expand pipeline

- ♦ Who: Any age
- ♦ What: Tours at facility to show the work environment
- ♦ Why: Show them the work → future curiosity
- ♦ How: Build a tour plan, lead with "why", high level

# Job shadow "What might I do there?"

#### 1-4 hours Expand Pipeline

- ♦ Who: Late high school → college age
- ♦ What: Shadowing employee in role of interest
- ♦ Why: Connect to employees and value, share our why, see the potential work tasks
- ♦ How: Build a plan, find great mentors, deliver experience

#### Internships: "Do I want that?"

### Summer Improve retention

- ♦ Who: College age
- ♦ What: Work beside mentors on daily tasks, learn team dynamics, general technical & professional skills
- ♦ Why: Test fit for both sides, grow relationships and skills
- ♦ How: PLAN. Structure for success, deliver an experience