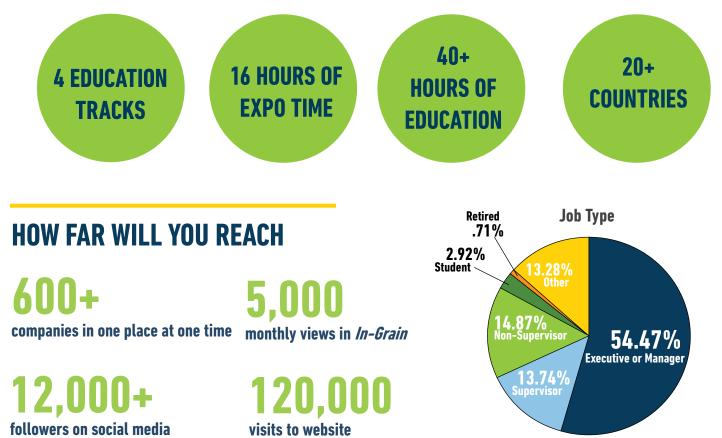

# EXCHANGE 2024 Sponsorship Program



February 24–27, 2024 KANSAS CITY, MO



#### **GET IN FRONT OF THOUSANDS!**

Thousands of grain handling and processing professionals will be heading to Kansas City, Missouri for GEAPS Exchange. Get your brand in front of decision makers from all sectors of the industry by taking advantage of the Exchange Sponsorship Program.

#### **GEAPS Exchange Highlights:**





#### **SELECT YOUR SPONSORSHIP ITEMS**

All sponsorship commitments will be submitted online. You will be able to browse opportunities and secure your sponsorship items all in the same place. They will add up to a dollar amount to place your company in the desired sponsorship level listed on the next page.

| ATTENDEE EXPERIENCE                                                                                                                                                   | #     | AMOUNT  |
|-----------------------------------------------------------------------------------------------------------------------------------------------------------------------|-------|---------|
| Exchange Mobile App<br>Feature your company logo on the Mobile App and other promotional<br>materials